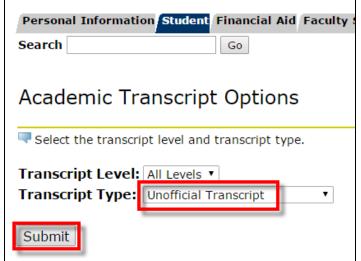

6. Under Transcript Type, choose Unofficial., then click Submit.

- Your Unofficial Transcript should display.
   To view your GPA, click the Transcript Totals link at the top of the page.

|    | Student AcademicTranscript                                                                                                                                             |
|----|------------------------------------------------------------------------------------------------------------------------------------------------------------------------|
|    | This is not an official transcript. Courses which are in progress may also be included on this transcript.                                                             |
|    | Information for Transfer Credit Institution Credit Transcript Totals                                                                                                   |
| 9. | a. You will be taken to the bottom of your transcript where the transcript totals (by level) are located.<br>Your GPA's will be listed in the Transcript Totals block. |