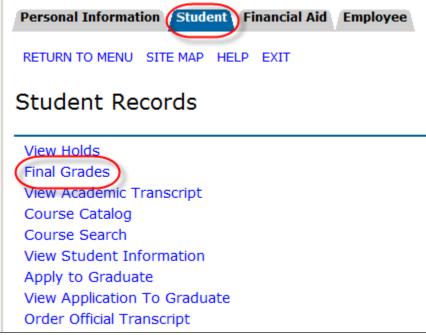

### **Final Grades**

Students may view their final grades via the Final Grades link Student Academic Records Menu in MyUWF.

- 1. Log in to MyUWF.
- 2. Access the Student Academic Records Menu.

3. Click the Final Grades link.