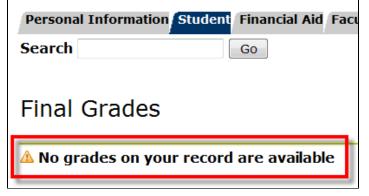

6. If no final grades have been posted for you, the following message will appear: