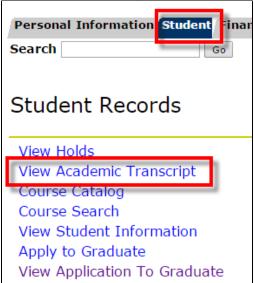

#### All GPA's

The Unofficial Transcript will display your UWF, transfer, and cumulative GPA's.

- 1. Log in to MyUWF.
- 2. Access the Student Academic Records Menu.
- 3. Click "View Academic Transcript" link.

4. You may be asked to select a term; choose the most recent term available.

a. Click Submit

5. From the Level option, you may choose a level, however know that the official transcript will display ALL levels of coursework taken at UWF.