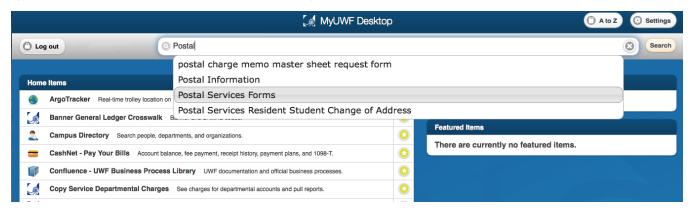

## Step 1

Type "Postal" in the Search field. You will see several items in a drop-down manner. Click on "Postal Services Forms".