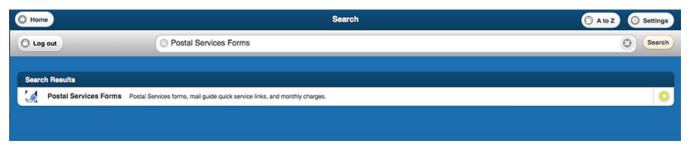

Click on the "Postal Services Forms" app to go to the page where you can view your monthly postal charges.