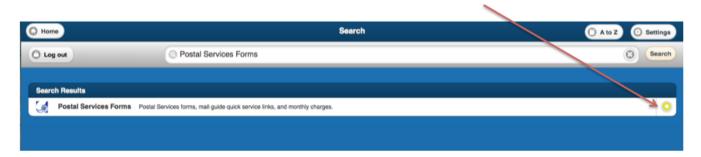

### Step 2

Type "Postal" in the Search field. You will see several items in a drop-down manner. Click on "Postal Services Forms". You will now see only the "Postal Services Forms" app.

If you need to view your departmental charges often or on a monthly basis, click on the star at the right end of the app to add this app to your top apps on your MyUWF home page.