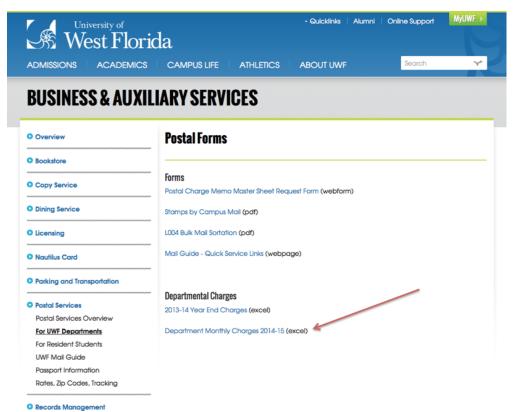

### Step 3

When you click on the link, the Excel file will download. (It does not open in the browser.)