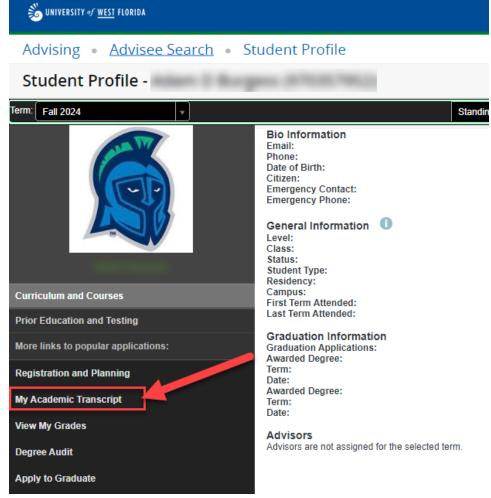

## Instructions

- 1. Log in to MyUWF.
- 2. Access the Student Academic Records Menu app and look to the links in the left column:

- 3. Choose the My Academic Transcripts. A new tab should appear.
  - a. Under Transcript level, select All Levels" or select the level that corresponds to the degree you want to verify.
  - b. Under Transcript Type, select "Unofficial Transcripts". Your Unofficial Academic Transcript should appear.
- Any degrees awarded by UWF will appear in the Degree Awarded portion of the transcript, along with the date the degree was awarded.

   Sought degrees (degrees for which you have applied), will also appear. Click the images to expand:

| Š UNIVERSITY of <u>WEST</u> FLORIDA |                                   |   |
|-------------------------------------|-----------------------------------|---|
| Student • Academic Transcript       |                                   |   |
| Student Information Degree Awarded  | or Applied For Institution Credit |   |
|                                     |                                   |   |
|                                     |                                   |   |
| Degree Awarded or Applied For       |                                   |   |
| Degree Awarded                      | Degree Date                       | e |
| Master of Arts (MA)                 | 05/02/2020                        |   |
| Curriculum Information              |                                   | _ |
| Primary Degree                      |                                   |   |
| Program                             |                                   |   |
| Strategic Comm & Leadership         |                                   | _ |
| Degree Awarded                      | Degree Date                       | 2 |
| Certificate Program                 | 05/02/2020                        |   |
| Curriculum Information              |                                   | _ |
| Primary Degree                      |                                   |   |
| Program                             |                                   |   |
| Hlth Comm Ldshp Cert                |                                   |   |